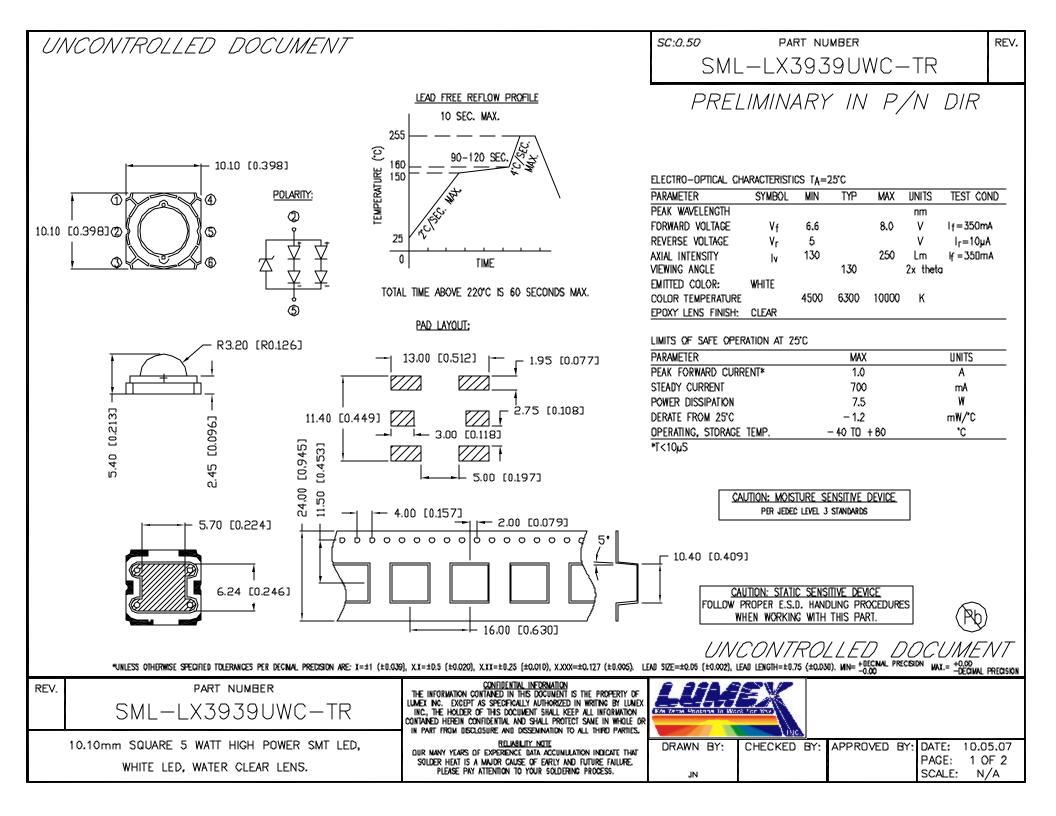

## Applications / Uses

- ► LCD Backlighting
- ► Illuminating Signs/Artwork
- ▶ Decorative Lighting
- ► Warning and Alarm Lights

| Part Number:     | Brightness | Dice<br>Material | Emitted<br>Color | Peak<br>Wavelength | Epoxy<br>Lens | Operating<br>Typ Vf<br>(V) | Intensity<br>Typ,<br>mcd @<br>20 mA | View<br>Angle<br>2x<br>Theta |     |   |
|------------------|------------|------------------|------------------|--------------------|---------------|----------------------------|-------------------------------------|------------------------------|-----|---|
| SML-LX3939UWC-TR | High       | InGaN            | White            | -                  | Clear         | 6.6                        | 190 lm                              | 130                          | n/a | _ |